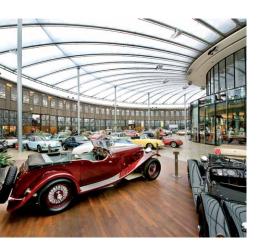

## **Classic Remise**

Since its opening in 2006, the Classic Remise Düsseldorf has established itself as one of the city's most attractive event venues. The spacious architecture of the former locomotive roundhouse, the classic vehicles and the collectable cars form an extraordinary setting for not just gala events, symposiums and banquets, but exhibitions, presentations and workshops as well. The 870 sqm event space is equipped with solid timber flooring, dimmable lighting and climate control. Depending on the type of gathering, the space can accommodate up to 500 people.