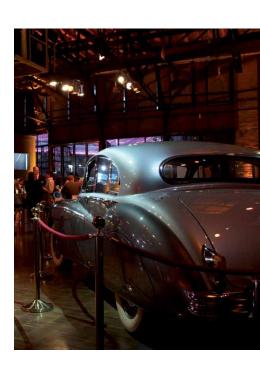

## **Classic Remise**

Since its opening in 2006, the Classic Remise Düsseldorf has established itself as one of the city's most attractive event venues. The spacious architecture of the former locomotive roundhouse, the classic vehicles and the collectable cars form an extraordinary setting for not just gala events, symposiums and banquets, but exhibitions, presentations and workshops as well. The 870 sqm event space is equipped with solid timber flooring, dimmable lighting and climate control. Depending on the type of gathering, the space can accommodate up to 500 people.