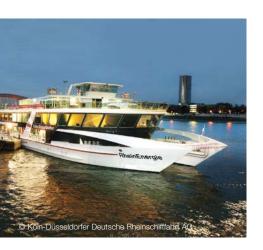

## The KD Line's MS RheinEnergie and the MS RheinFantasie

Launched in 2004, the MS RheinEnergie is a floating event venue that is ideally suited to host all kinds of events including company anniversaries, weddings, carnival sessions and summer parties. With room for up to 1,100 passengers in the large gallery salon with stage, two viewing salons and the exclusive terrace, the MS RheinFantasie is fitted with state-of the-art entertainment equipment and all the mod cons one would expect from a vessel launched in 2011. Extra features include air conditioning, level entry, elevator access to all decks, a disabled persons restroom, stage (approx. 35 sqm), changing quarters for performers, projection screen, beamer, flatscreens, chair covers and lounge furnishings.

**Suitable events** 

• Conferences

Company parties

Private parties

**Total capacity** 

MS RheinEnergie: optimally between 450 and

1,000 passengers, 1,650 max.

MS RheinFantasie: optimally between 250 and

750 passengers, 1,000 max.

Distance from the hotel

150 m

**Parking** 

Maritim subterranean car park and the Heumarkt subterranean car park